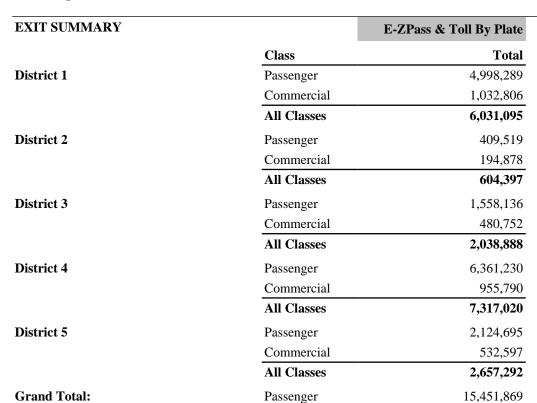

#### **EXIT TRAFFIC COUNTS**

| Dist | rict 1                 |             | E-ZPass & Toll By Plate |
|------|------------------------|-------------|-------------------------|
| MP   | Interchange            | Class       | Total                   |
| 048  | Allegheny Valley       | Passenger   | 246,612                 |
|      |                        | Commercial  | 40,430                  |
|      |                        | All Classes | 287,042                 |
| 057  | Pittsburgh             | Passenger   | 453,187                 |
|      |                        | Commercial  | 62,678                  |
|      |                        | All Classes | 515,865                 |
| 067  | Irwin                  | Passenger   | 229,880                 |
|      |                        | Commercial  | 31,333                  |
|      |                        | All Classes | 261,213                 |
| 075  | New Stanton            | Passenger   | 236,514                 |
|      |                        | Commercial  | 145,907                 |
|      |                        | All Classes | 382,421                 |
| 002  | Gateway Barrier        | Passenger   | 287,097                 |
|      |                        | Commercial  | 103,156                 |
|      |                        | All Classes | 390,253                 |
| 003  | Southern Beltway - S3  | Passenger   | 262,917                 |
|      |                        | Commercial  | 52,338                  |
|      |                        | All Classes | 315,255                 |
| 007  | Southern Beltway - S7  | Passenger   | 229,444                 |
|      |                        | Commercial  | 39,686                  |
|      |                        | All Classes | 269,130                 |
| 014  | Southern Beltway - S14 | Passenger   | 247,615                 |
|      |                        | Commercial  | 40,444                  |
|      |                        | All Classes | 288,059                 |
| Dist | rict 1 Subtotal:       | Passenger   | 4,998,289               |
|      |                        | Commercial  | 1,032,806               |
|      |                        | All Classes | 6,031,095               |
|      | All Classes            | 6,031,      |                         |

### **EXIT TRAFFIC COUNTS**

| District 2           |             | E-ZPass & Toll By Plate |
|----------------------|-------------|-------------------------|
| MP Interchange       | Class       | Total                   |
| 091 Donegal          | Passenger   | 68,637                  |
|                      | Commercial  | 14,809                  |
|                      | All Classes | 83,446                  |
| 110 Somerset         | Passenger   | 65,191                  |
|                      | Commercial  | 26,654                  |
|                      | All Classes | 91,845                  |
| 146 Bedford          | Passenger   | 74,695                  |
|                      | Commercial  | 42,908                  |
|                      | All Classes | 117,603                 |
| 161 Breezewood       | Passenger   | 146,029                 |
|                      | Commercial  | 82,233                  |
|                      | All Classes | 228,262                 |
| 180 Fort Littleton   | Passenger   | 18,704                  |
|                      | Commercial  | 9,668                   |
|                      | All Classes | 28,372                  |
| 189 Willow Hill      | Passenger   | 14,628                  |
|                      | Commercial  | 6,630                   |
|                      | All Classes | 21,258                  |
| 201 Blue Mountain    | Passenger   | 21,635                  |
|                      | Commercial  | 11,976                  |
|                      | All Classes | 33,611                  |
| District 2 Subtotal: | Passenger   | 409,519                 |
|                      | Commercial  | 194,878                 |
|                      | All Classes | 604,397                 |

### **EXIT TRAFFIC COUNTS**

(All)

| Dist | rict 3            |             | E-ZPass & Toll By Plate |
|------|-------------------|-------------|-------------------------|
| MP   | Interchange       | Class       | Total                   |
| 226  | Carlisle          | Passenger   | 128,980                 |
|      |                   | Commercial  | 117,243                 |
|      |                   | All Classes | 246,223                 |
| 236  | Gettysburg Pike   | Passenger   | 154,937                 |
|      |                   | Commercial  | 38,661                  |
|      |                   | All Classes | 193,598                 |
| 242  | Harrisburg West   | Passenger   | 166,540                 |
|      | _                 | Commercial  | 56,126                  |
|      |                   | All Classes | 222,666                 |
| 247  | Harrisburg East   | Passenger   | 321,468                 |
|      | _                 | Commercial  | 90,045                  |
|      |                   | All Classes | 411,513                 |
| 266  | Lebanon-Lancaster | Passenger   | 123,913                 |
|      |                   | Commercial  | 28,182                  |
|      |                   | All Classes | 152,095                 |
| 286  | Reading           | Passenger   | 219,164                 |
|      |                   | Commercial  | 62,196                  |
|      |                   | All Classes | 281,360                 |
| 298  | Morgantown        | Passenger   | 208,397                 |
|      |                   | Commercial  | 46,868                  |
|      |                   | All Classes | 255,265                 |
| 312  | Downingtown       | Passenger   | 234,737                 |
|      | 9                 | Commercial  | 41,431                  |
|      |                   | All Classes | 276,168                 |
| Dist | rict 3 Subtotal:  | Passenger   | 1,558,136               |
|      |                   | Commercial  | 480,752                 |
|      |                   | All Classes | 2,038,888               |

### **EXIT TRAFFIC COUNTS**

Interchange:

| District 4           | E           | -ZPass & Toll By Plate |
|----------------------|-------------|------------------------|
| MP Interchange       | Class       | Total                  |
| 320 S.R. 29          | Passenger   | 142,068                |
|                      | Commercial  | 19,722                 |
|                      | All Classes | 161,790                |
| 326 Valley Forge     | Passenger   | 896,978                |
|                      | Commercial  | 126,825                |
|                      | All Classes | 1,023,803              |
| 333 Norristown       | Passenger   | 304,252                |
|                      | Commercial  | 26,613                 |
|                      | All Classes | 330,865                |
| 339 Fort Washington  | Passenger   | 722,742                |
|                      | Commercial  | 62,666                 |
|                      | All Classes | 785,408                |
| 340 Virginia Drive   | Passenger   | 58,794                 |
|                      | Commercial  | 3,289                  |
|                      | All Classes | 62,083                 |
| 343 Willow Grove     | Passenger   | 754,223                |
|                      | Commercial  | 86,013                 |
|                      | All Classes | 840,236                |
| 351 Bensalem         | Passenger   | 715,216                |
|                      | Commercial  | 113,064                |
|                      | All Classes | 828,280                |
| 352 Street Road      | Passenger   | 136,392                |
|                      | Commercial  | 18,851                 |
|                      | All Classes | 155,243                |
| 353 Neshaminy Falls  | Passenger   | 629,675                |
|                      | Commercial  | 155,742                |
|                      | All Classes | 785,417                |
| 020 Mid-County       | Passenger   | 1,141,323              |
| •                    | Commercial  | 177,476                |
|                      | All Classes | 1,318,799              |
| 043 DRB ORT          | Passenger   | 859,567                |
|                      | Commercial  | 165,529                |
|                      | All Classes | 1,025,096              |
| District 4 Subtotal: | Passenger   | 6,361,230              |
|                      | Commercial  | 955,790                |
|                      | All Classes | 7,317,020              |

### **EXIT TRAFFIC COUNTS**

(All)

| District 5           |             | E-ZPass & Toll By Plate |
|----------------------|-------------|-------------------------|
| MP Interchange       | Class       | Total                   |
| 122 Keyser Avenue    | Passenger   | 205,053                 |
|                      | Commercial  | 61,534                  |
|                      | All Classes | 266,587                 |
| 131 Clarks Summit    | Passenger   | 190,134                 |
|                      | Commercial  | 49,588                  |
|                      | All Classes | 239,722                 |
| 031 Lansdale         | Passenger   | 462,317                 |
|                      | Commercial  | 62,190                  |
|                      | All Classes | 524,507                 |
| 044 Quakertown       | Passenger   | 247,419                 |
|                      | Commercial  | 50,499                  |
|                      | All Classes | 297,918                 |
| 056 Lehigh Valley    | Passenger   | 460,332                 |
|                      | Commercial  | 147,089                 |
|                      | All Classes | 607,421                 |
| 074 Mahoning Valley  | Passenger   | 131,570                 |
|                      | Commercial  | 20,508                  |
|                      | All Classes | 152,078                 |
| 087 S.R. 903         | Passenger   | 81,770                  |
|                      | Commercial  | 12,288                  |
|                      | All Classes | 94,058                  |
| 095 Pocono           | Passenger   | 123,961                 |
|                      | Commercial  | 62,933                  |
|                      | All Classes | 186,894                 |
| 105 Wilkes-Barre     | Passenger   | 97,317                  |
|                      | Commercial  | 8,868                   |
|                      | All Classes | 106,185                 |
| 115 Wyoming Valley   | Passenger   | 124,822                 |
| v                    | Commercial  | 57,100                  |
|                      | All Classes | 181,922                 |
| District 5 Subtotal: | Passenger   | 2,124,695               |
|                      | Commercial  | 532,597                 |
|                      | All Classes | 2,657,292               |